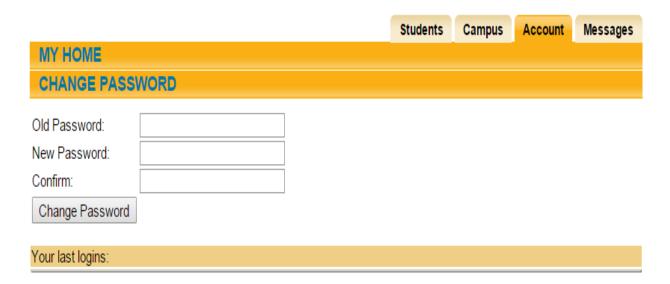

Once you have logged in, you may use the "Accounts" tab at any time to see your last login time and to change your password.