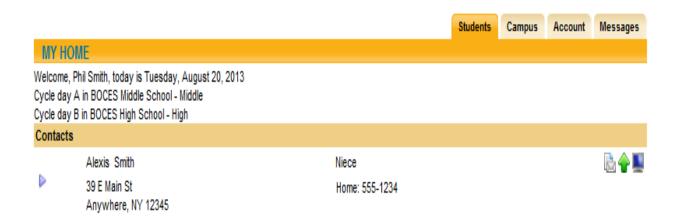

### Students tab:

Displays all children attached to the parent/guardian. A parent may have the right to click on a student's select button , to see all of the student's details.

#### Contact tab:

- Displays all contacts that have been added for your student
- Displays contact(s) relationship to the student
- Displays contact(s) address
- Displays contact telephone numbers
- Displays enrolled siblings