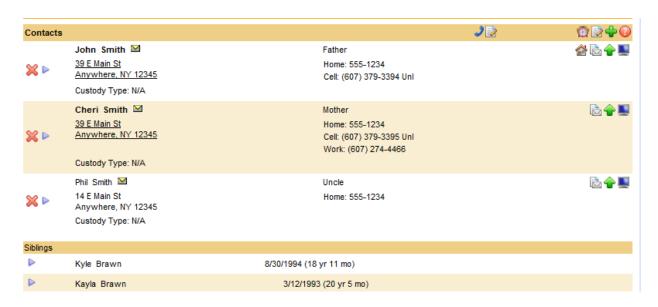

#### Contact tab:

- Displays all contacts that have been added for your student
- Displays contact(s) relationship to the student
- Displays contact(s) address
- Displays contact telephone numbers
- Displays enrolled siblings