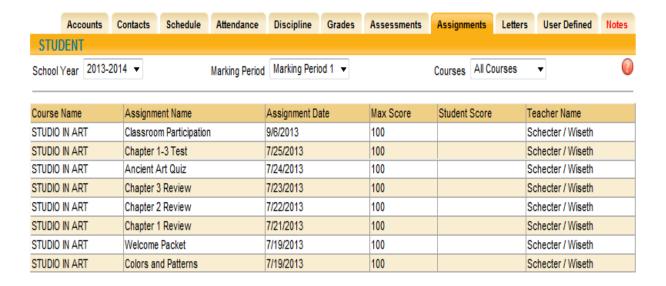

# **Assignments tab:**

- For middle and high school students, displays assignments for all teachers who use the Schooltool grade book
- Sort the assignments by clicking on the column titles; Course Name, Assignment Name, Assignment Date, Max Points or Teacher Name
- Filter the assignments by choosing the dropdown from the Courses list