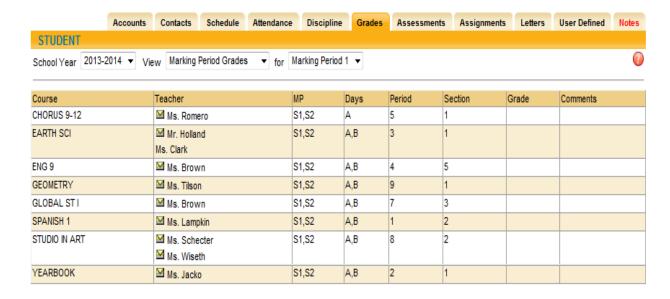

#### **Grades tab:**

- Displays marking period grades
- If you wish to view a different Marking Period, choose it from the dropdown Marking Period list
- Email a teacher by clicking on the envelope icon by the teacher's name