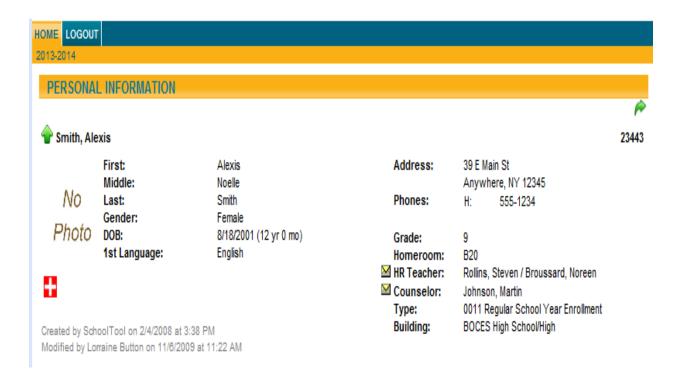

. Your email will be your username.



Login to school**tool** using your email address as your username and the password that is sent to you in the email.

Link to website: <a href="https://lyncourt.schooltool.cnyric.org/schooltoolweb/">https://lyncourt.schooltool.cnyric.org/schooltoolweb/</a>

or go to <a href="http://www.lyncourtschool.org/">http://www.lyncourtschool.org/</a> and click on Schooltool link at the top right corner.

Once you have logged in, you may use the "Accounts" tab at any time to see your last login time and to change your password.



### Students tab:

Displays all children attached to the parent/guardian. A parent may have the right to click on a student's select button , to see all of the student's details.



# **Students details**

• Displays all student data



#### Contact tab:

- Displays all contacts that have been added for your student
- Displays contact(s) relationship to the student
- Displays contact(s) address
- Displays contact telephone numbers
- Displays enrolled siblings



#### Schedule tab:

Displays the student schedule

 Email a teacher by clicking on the envelope icon by the teacher's name. You may also email all of your student's teachers together by clicking on the icon next to the word "Teacher" in the header (as shown below)



#### **Grades tab:**

- Displays marking period grades
- If you wish to view a different Marking Period, choose it from the dropdown Marking Period list
- Email a teacher by clicking on the envelope icon by the teacher's name



# **Assignments tab:**

- For middle and high school students, displays