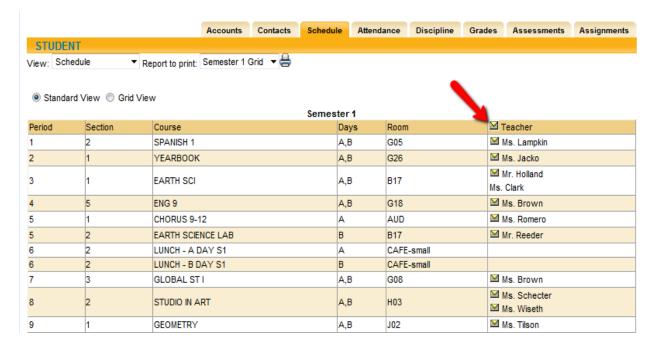

#### Schedule tab:

Displays the student schedule

 Email a teacher by clicking on the envelope icon by the teacher's name. You may also email all of your student's teachers together by clicking on the icon next to the word "Teacher" in the header (as shown below)