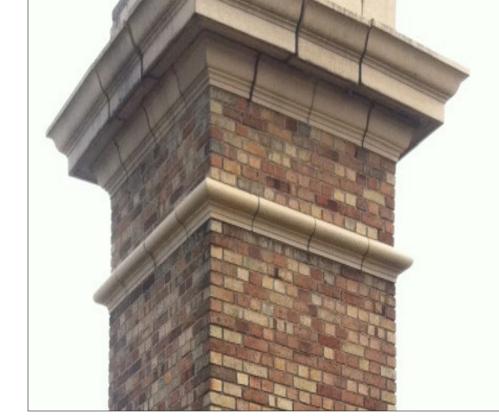

# 2016 CAPITAL IMPROVEMENT PROJECT



### PROPOSITION

### <u>1932 BUILDING:</u>

- SECURITY ENTRANCE
- New Roof
- STONE REPAIRS
- New unit ventilators in classrooms
- UPDATE TOILET ROOMS- ADA COMPLIANCE
- REPAIR GYM WALL PADS

### <u>1950 BUILDING:</u>

- Art Kiln & Home EC stove exhaust
- EYE WASH STATIONS
- Electric distribution panels
- DRINKING FOUNTAINS
- CAFETERIA KITCHEN UPGRADES
- BOILER ROOM FIRE PROOFING REPAIR







STONE REPAIRS

1932

1950

1965

2002

2006

2010



- New unit ventilators in classrooms
- ASBESTOS REMOVAL IN CLASSROOMS
- New lighting in classrooms
- GENERAL LIGHTING
- GENERAL ELECTRICAL UPGRADES
- PARKING LIGHTING & CONTROLS



STONE REPAIRS

#### TYPICAL UNIT VENTILATORS



MAIN ENTRY FRONT DOOR

### NEW ENTRY SEQUENCE THROUGH FRONT DOOR

1. VISITOR RINGS EXISTING BELL AT FRONT DOOR CAMERA LOCATION.

2. VISITOR CHECKS IN AT NEW SECURITY WINDOW.

3. EXISTING VESTIBULE DOORS TO MAIN OFFICE AND SUPERINTENDENT'S OFFICE ARE LOCKED.

4. ATTENDANT BUZZES OPEN THE NEW CORRIDOR/VESTIBULE DOORS.

5. VISITOR MAY ACCESS EITHER THE MAIN OFFICE OR SUPERINTENDENT'S SECRETARY OFFICE THROUGH NEW DOORS.

VESTIBULE: MAIN ENTRY FRONT DOOR

REFERENDUM VOTE ON MARCH 26TH, 2015



## Lyncourt Union Free