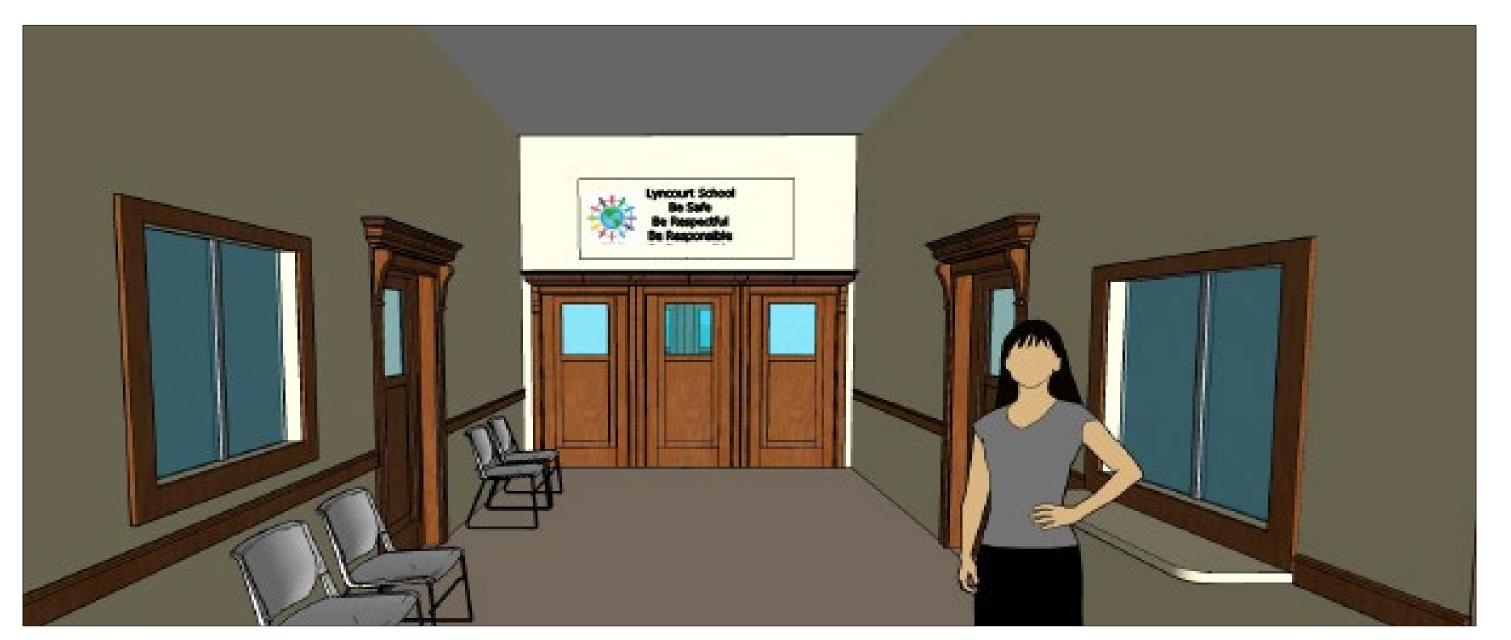

#### TYPICAL UNIT VENTILATORS

MAIN ENTRY FRONT DOOR

### NEW ENTRY SEQUENCE THROUGH FRONT DOOR

1. VISITOR RINGS EXISTING BELL AT FRONT DOOR CAMERA LOCATION.

2. VISITOR CHECKS IN AT NEW SECURITY WINDOW.

3. EXISTING VESTIBULE DOORS TO MAIN OFFICE AND SUPERINTENDENT'S OFFICE ARE LOCKED.

4. ATTENDANT BUZZES OPEN THE NEW CORRIDOR/VESTIBULE DOORS.

5. VISITOR MAY ACCESS EITHER THE MAIN OFFICE OR SUPERINTENDENT'S SECRETARY OFFICE THROUGH NEW DOORS.

VESTIBULE: MAIN ENTRY FRONT DOOR

REFERENDUM VOTE ON MARCH 26TH, 2015