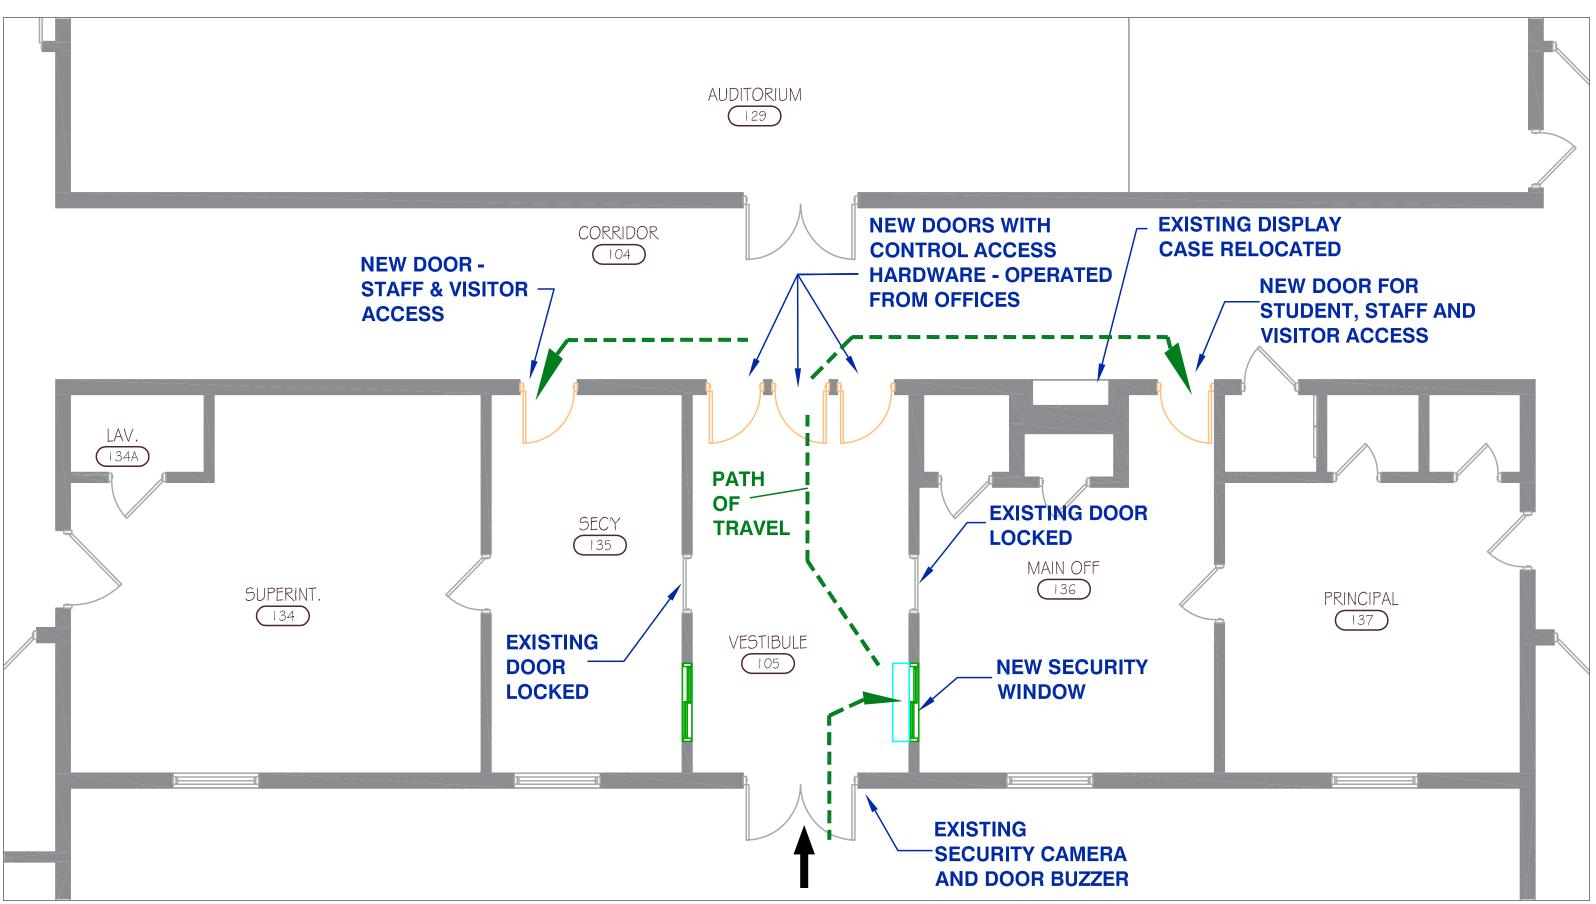

#### TYPICAL UNIT VENTILATORS

MAIN ENTRY FRONT DOOR

### NEW ENTRY SEQUENCE THROUGH FRONT DOOR

1. VISITOR RINGS EXISTING BELL AT FRONT DOOR CAMERA LOCATION.

2. VISITOR CHECKS IN AT NEW SECURITY WINDOW.

3. EXISTING VESTIBULE DOORS TO MAIN OFFICE AND SUPERINTENDENT'S OFFICE ARE LOCKED.

4. ATTENDANT BUZZES OPEN THE NEW CORRIDOR/VESTIBULE DOORS.

5. VISITOR MAY ACCESS EITHER THE MAIN OFFICE OR SUPERINTENDENT'S SECRETARY OFFICE THROUGH NEW DOORS.

VESTIBULE: MAIN ENTRY FRONT DOOR

REFERENDUM VOTE ON MARCH 26TH, 2015