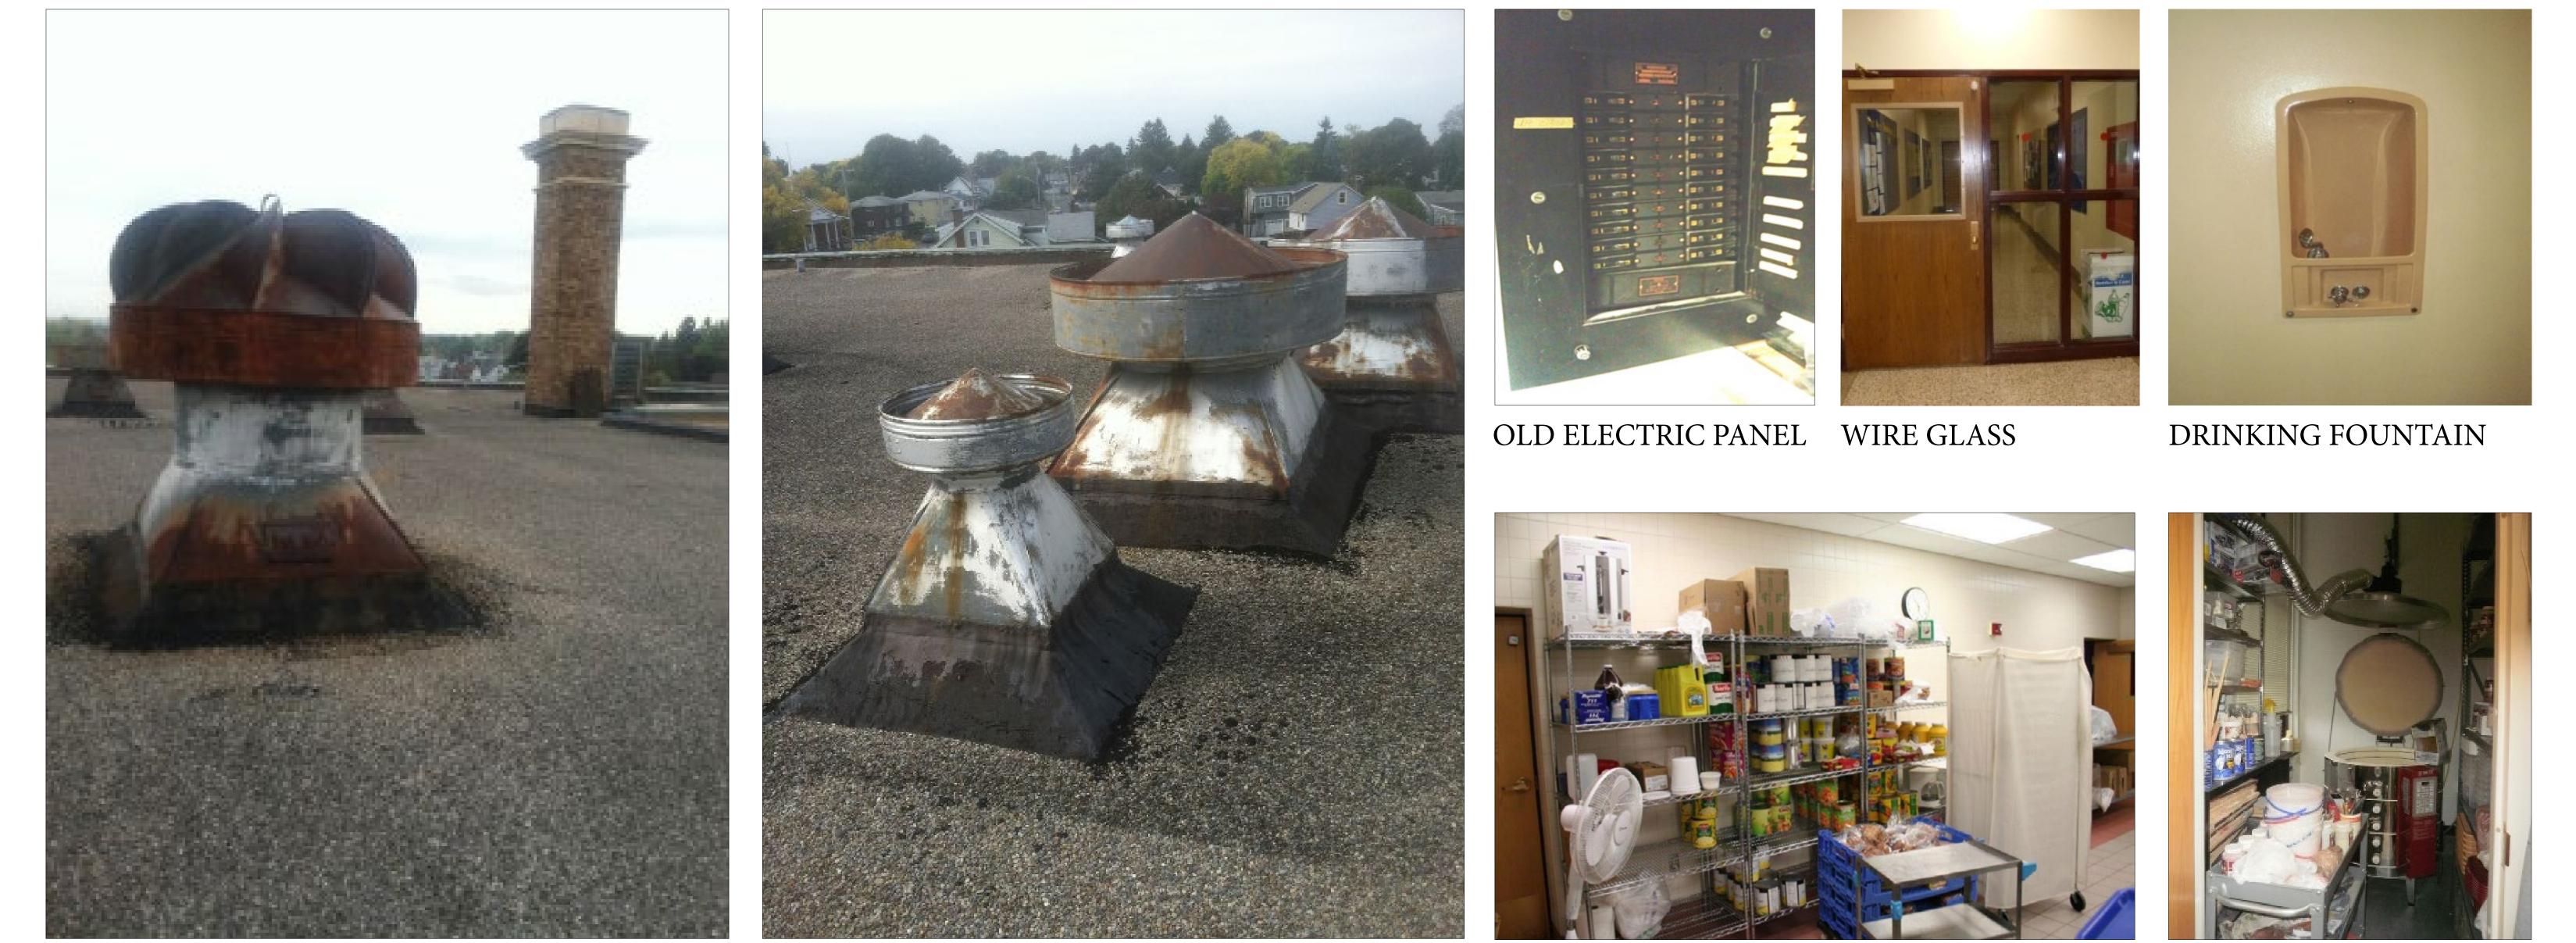

### <u>1950 BUILDING:</u>

- Art Kiln & Home EC stove exhaust
- EYE WASH STATIONS
- Electric distribution panels
- DRINKING FOUNTAINS
- CAFETERIA KITCHEN UPGRADES
- BOILER ROOM FIRE PROOFING REPAIR

STONE REPAIRS

### <u>1950 BUILDING:</u>

- Art Kiln & Home EC stove exhaust
- Eye wash stations
- Electric distribution panels
- Drinking Fountains
- CAFETERIA KITCHEN UPGRADES
- Boiler Room fire proofing repair

ROOF TOP VENTILATORS

ART KILN EXHAUST