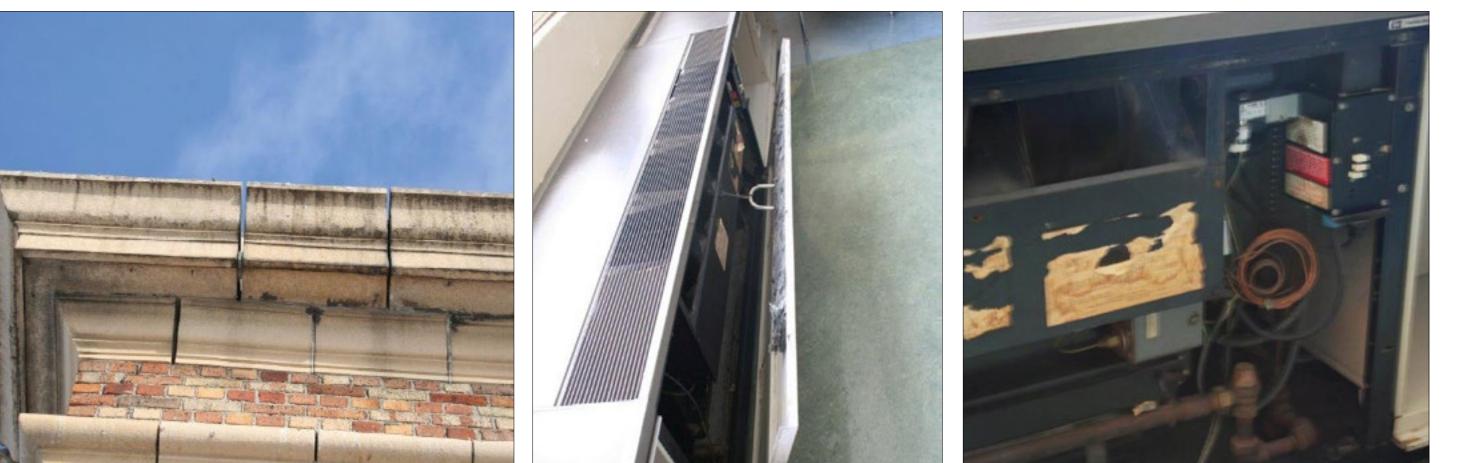

# 2016 CAPITAL IMPROVEMENT PROJECT



### PROPOSITION

### <u>1932 BUILDING:</u>

- SECURITY ENTRANCE
- New Roof
- STONE REPAIRS
- New unit ventilators in classrooms
- UPDATE TOILET ROOMS- ADA COMPLIANCE
- REPAIR GYM WALL PADS

### <u>1950 BUILDING:</u>

- Art Kiln & Home EC stove exhaust
- EYE WASH STATIONS
- Electric distribution panels
- DRINKING FOUNTAINS
- CAFETERIA KITCHEN UPGRADES
- BOILER ROOM FIRE PROOFING REPAIR







STONE REPAIRS

1932

1950

1965

2002

2006

2010



- New unit ventilators in classrooms
- ASBESTOS REMOVAL IN CLASSROOMS
- New lighting in classrooms
- GENERAL LIGHTING
- GENERAL ELECTRICAL UPGRADES
- PARKING LIGHTING & CONTROLS



STONE REPAIRS

#### TYPICAL UNIT VENTILATORS



MAIN ENTRY FRONT DOOR

### NEW ENTRY SEQUENCE THROUGH FRONT DOOR

1. VISITOR RINGS EXISTING BELL AT FRONT DOOR CAMERA LOCATION.

2. VISITOR CHECKS IN AT NEW SECURITY WINDOW.

3. EXISTING VESTIBULE DOORS TO MAIN OFFICE AND SUPERINTENDENT'S OFFICE ARE LOCKED.

4. ATTENDANT BUZZES OPEN THE NEW CORRIDOR/VESTIBULE DOORS.

5. VISITOR MAY ACCESS EITHER THE MAIN OFFICE OR SUPERINTENDENT'S SECRETARY OFFICE THROUGH NEW DOORS.

VESTIBULE: MAIN ENTRY FRONT DOOR

REFERENDUM VOTE ON MARCH 26TH, 2015



## Lyncourt Union Free School District "GREAT EXPECTATIONS FOR ACHIEVEMENT, RESPECT & CARING"



# 2016 Capital Improvement Project



### PROPOSITION

### <u>1932 BUILDING:</u>

- Security Entrance
- New Roof
- STONE REPAIRS
- New unit ventilators in clas