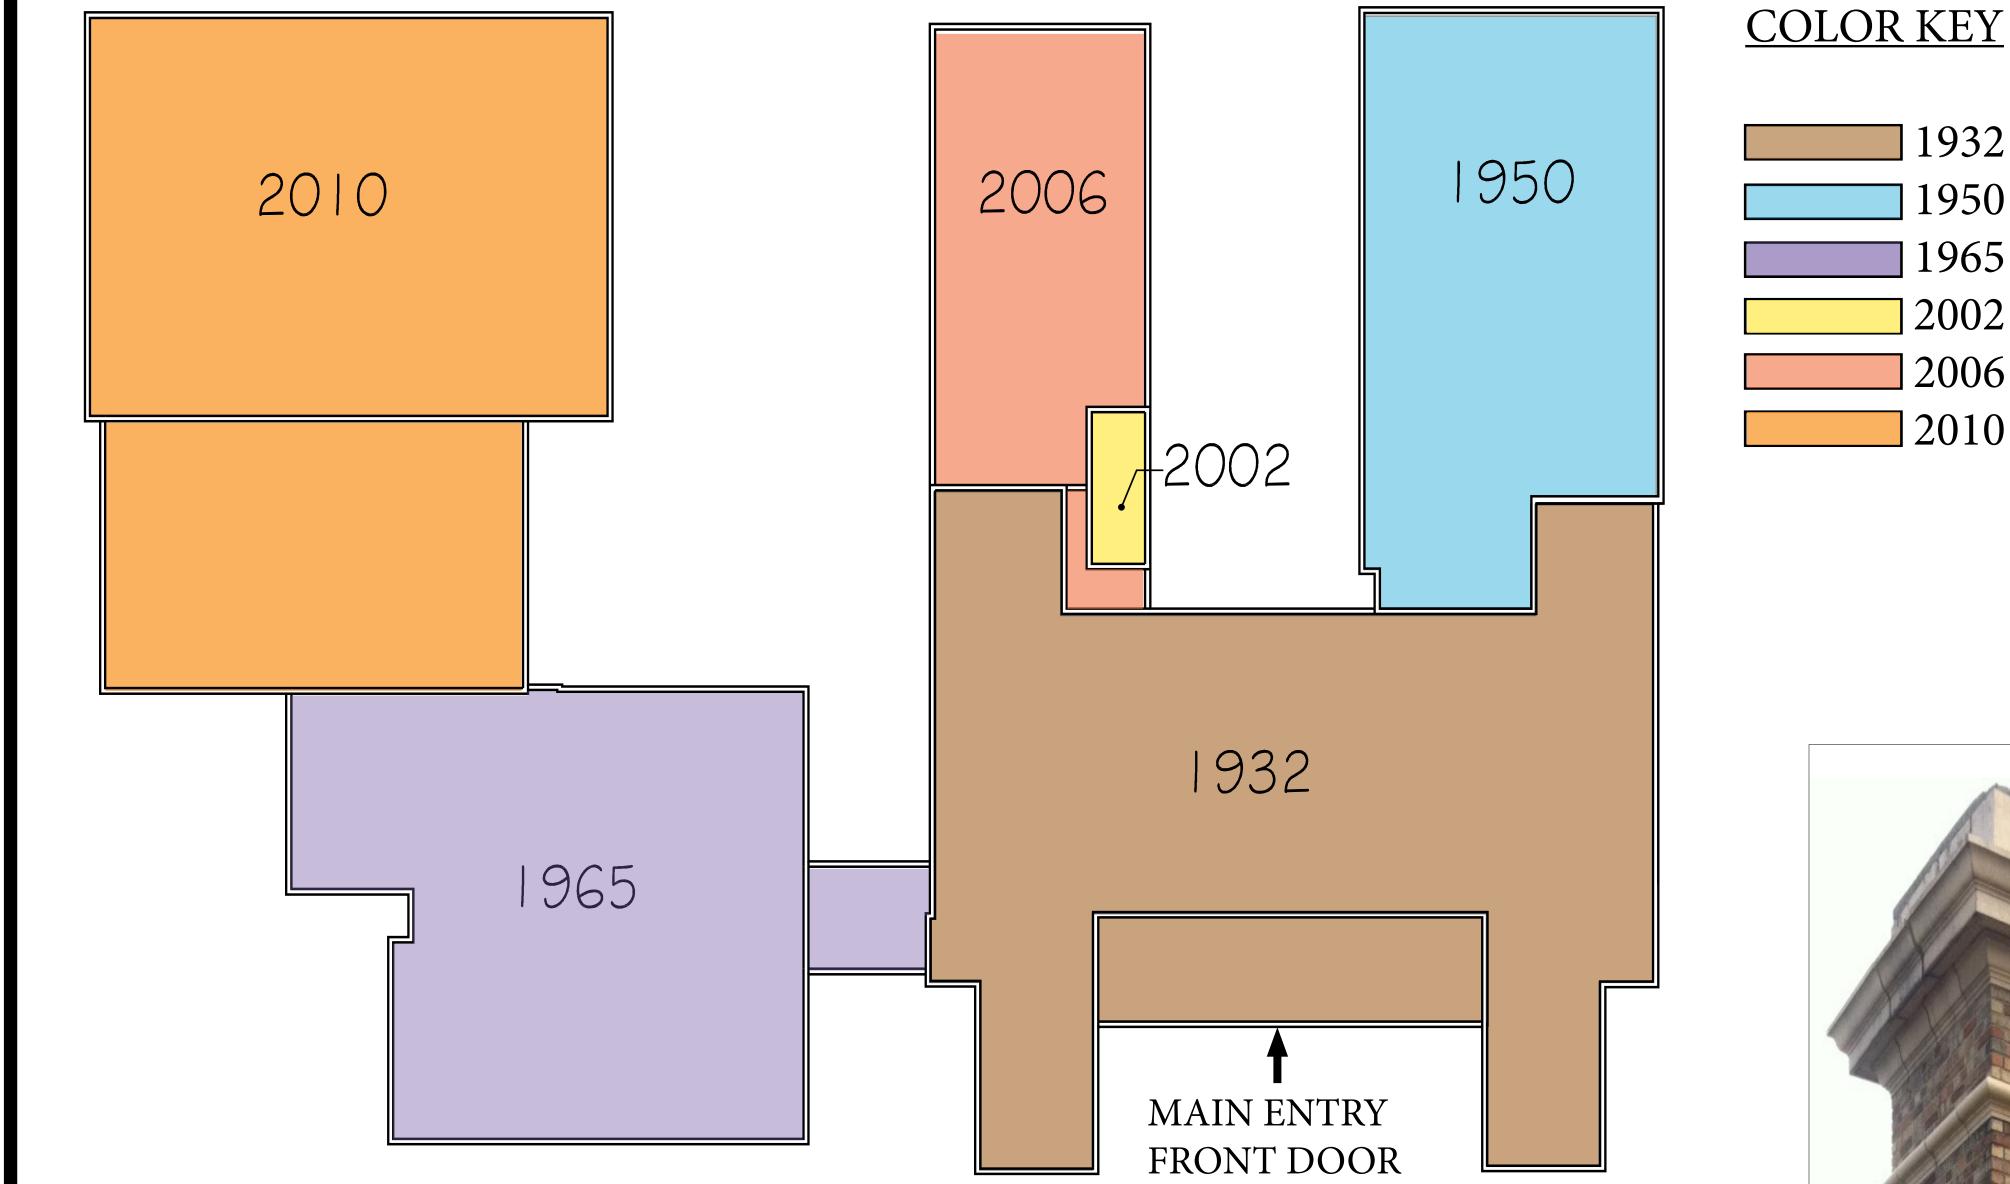

### <u>1932 BUILDING:</u>

- SECURITY ENTRANCE
- New Roof
- STONE REPAIRS
- New unit ventilators in classrooms
- UPDATE TOILET ROOMS- ADA COMPLIANCE
- REPAIR GYM WALL PADS

### <u>1950 BUILDING:</u>

- Art Kiln & Home EC stove exhaust
- EYE WASH STATIONS
- Electric distribution panels
- DRINKING FOUNTAINS
- CAFETERIA KITCHEN UPGRADES
- BOILER ROOM FIRE PROOFING REPAIR

STONE REPAIRS

1932

1950

1965

2002

2006

2010

- New unit ventilators in classrooms
- ASBESTOS REMOVAL IN CLASSROOMS
- New lighting in classrooms
- GENERAL LIGHTING
- GENERAL ELECTRICAL UPGRADES
- PARKING LIGHTING & CONTROLS

### <u>1950 BUILDING:</u>

- Art Kiln & Home EC stove exhaust
- Eye wash stations
- Electric distribution panels
- Drinking Fountains
- CAFETERIA KITCHEN UPGRADES
- Boiler Room fire proofing repair

### <u>1965 BUILDING</u>

- New Roof
- New unit ventilators in classrooms
- Asbestos removal in classrooms
- New lighting in classrooms
- General lighting
- GENERAL ELECTRICAL UPGRADES
- Parking lighting & controls