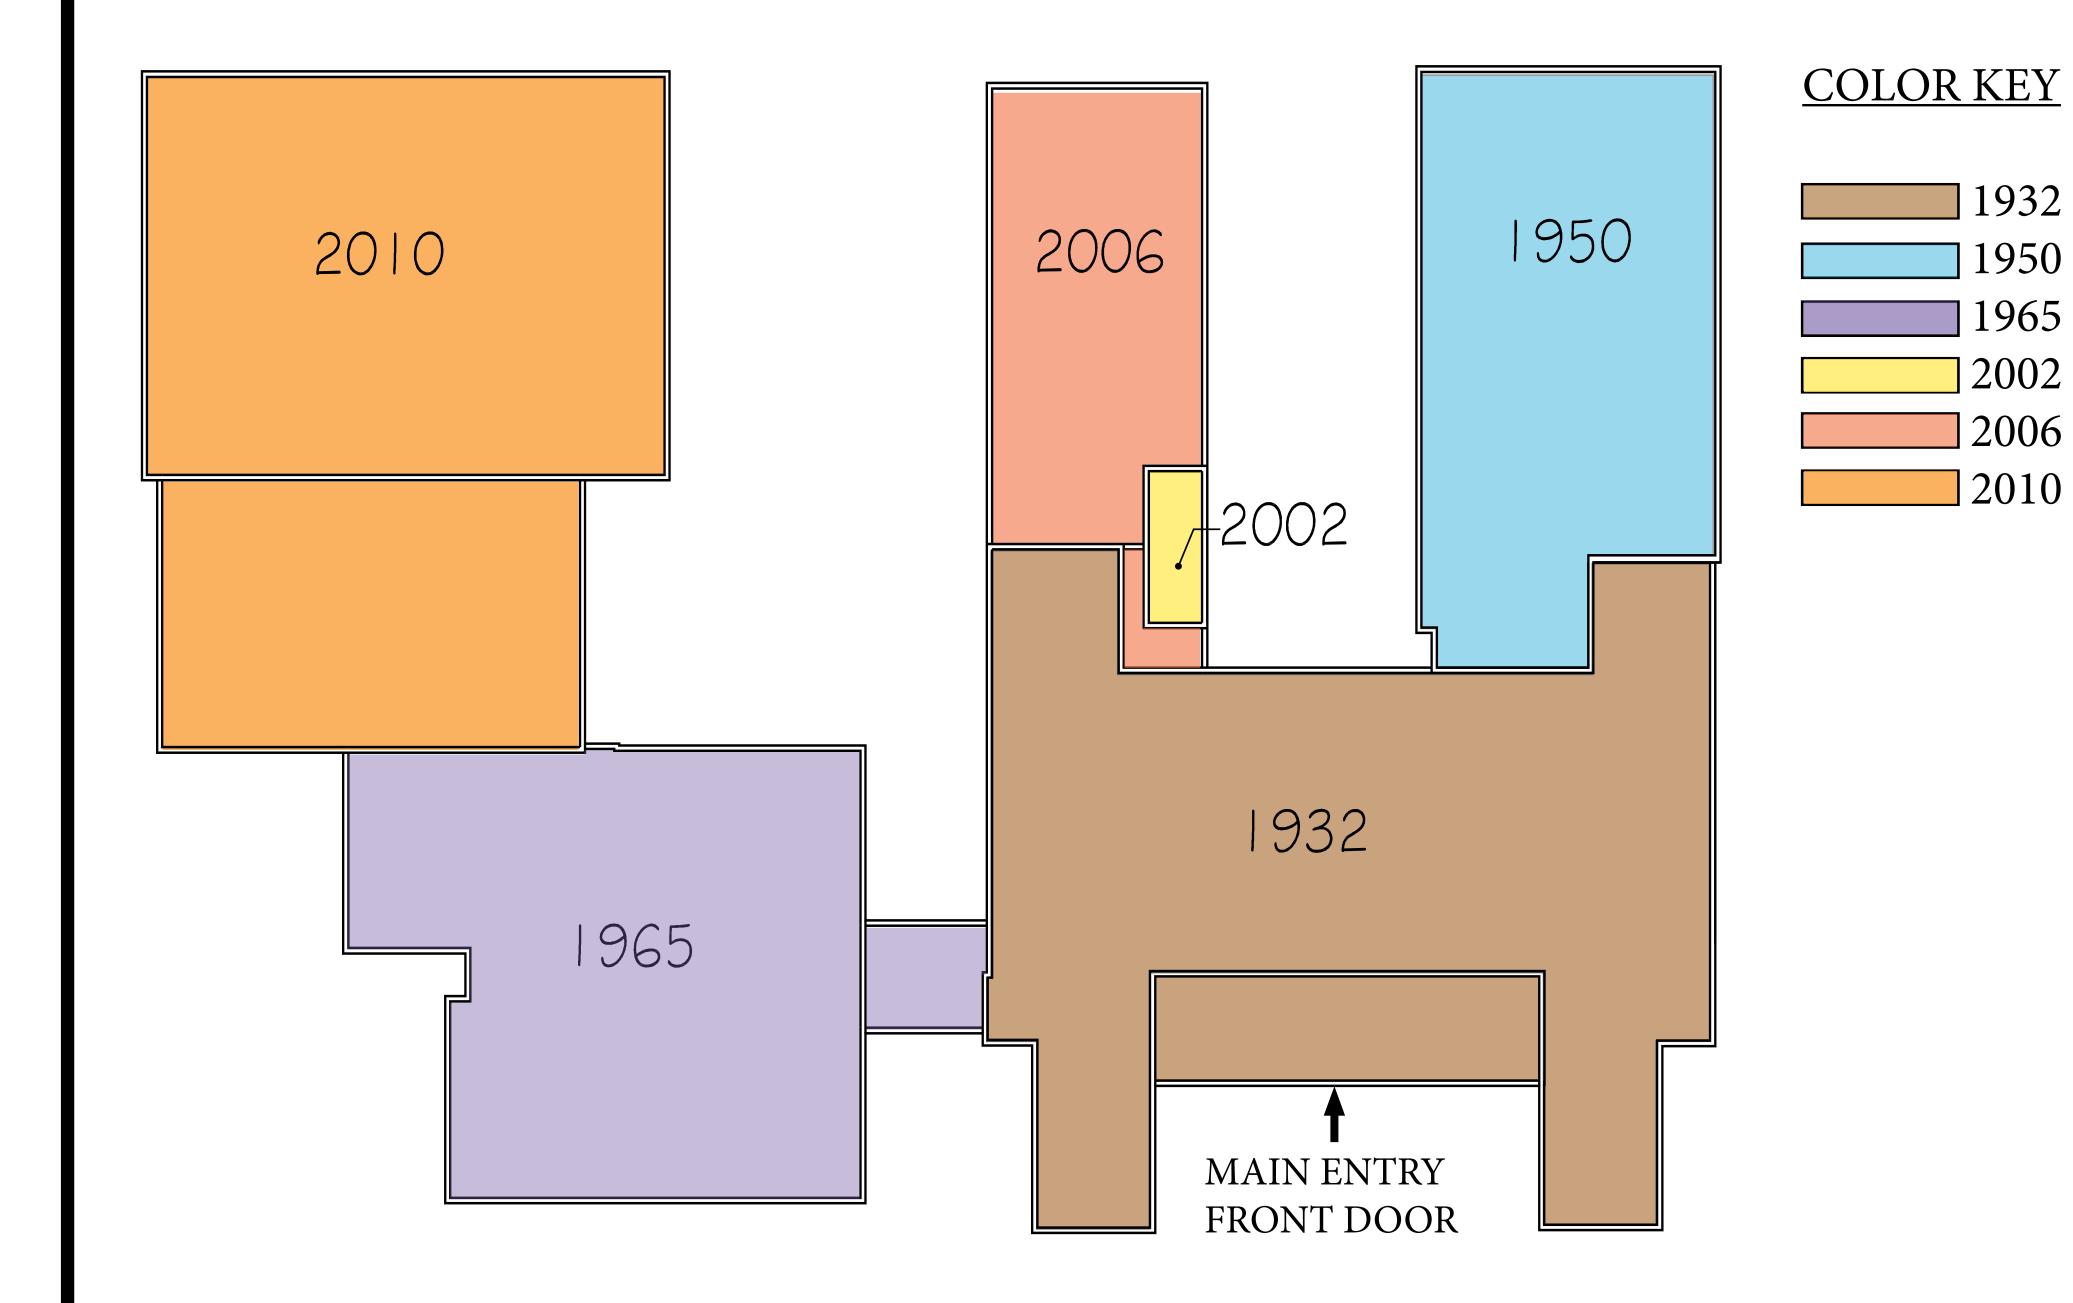

### <u>1932 BUILDING:</u>

- SECURITY ENTRANCE
- New Roof
- STONE REPAIRS
- New unit ventilators in classrooms
- UPDATE TOILET ROOMS- ADA COMPLIANCE
- REPAIR GYM WALL PADS

### <u>1950 BUILDING:</u>

- Art Kiln & Home EC stove exhaust
- EYE WASH STATIONS
- Electric distribution panels
- DRINKING FOUNTAINS
- CAFETERIA KITCHEN UPGRADES
- BOILER ROOM FIRE PROOFING REPAIR

STONE REPAIRS

1932

1950

1965

2002

2006

2010

- New unit ventilators in classrooms
- ASBESTOS REMOVAL IN CLASSROOMS
- New lighting in classrooms
- GENERAL LIGHTING
- GENERAL ELECTRICAL UPGRADES
- PARKING LIGHTING & CONTROLS

### <u>1950 BUILDING:</u>

- Art Kiln & Home EC stove exhaust
- Eye wash stations
- Electric distribution panels
- Drinking Fountains
- CAFETERIA KITCHEN UPGRADES
- Boiler Room fire proofing repair

### <u>1965 BUILDING</u>

- New Roof
- New unit ventilators in classrooms
- Asbestos removal in classrooms
- New lighting in classrooms
- General lighting
- GENERAL ELECTRICAL UPGRADES
- Parking lighting & controls